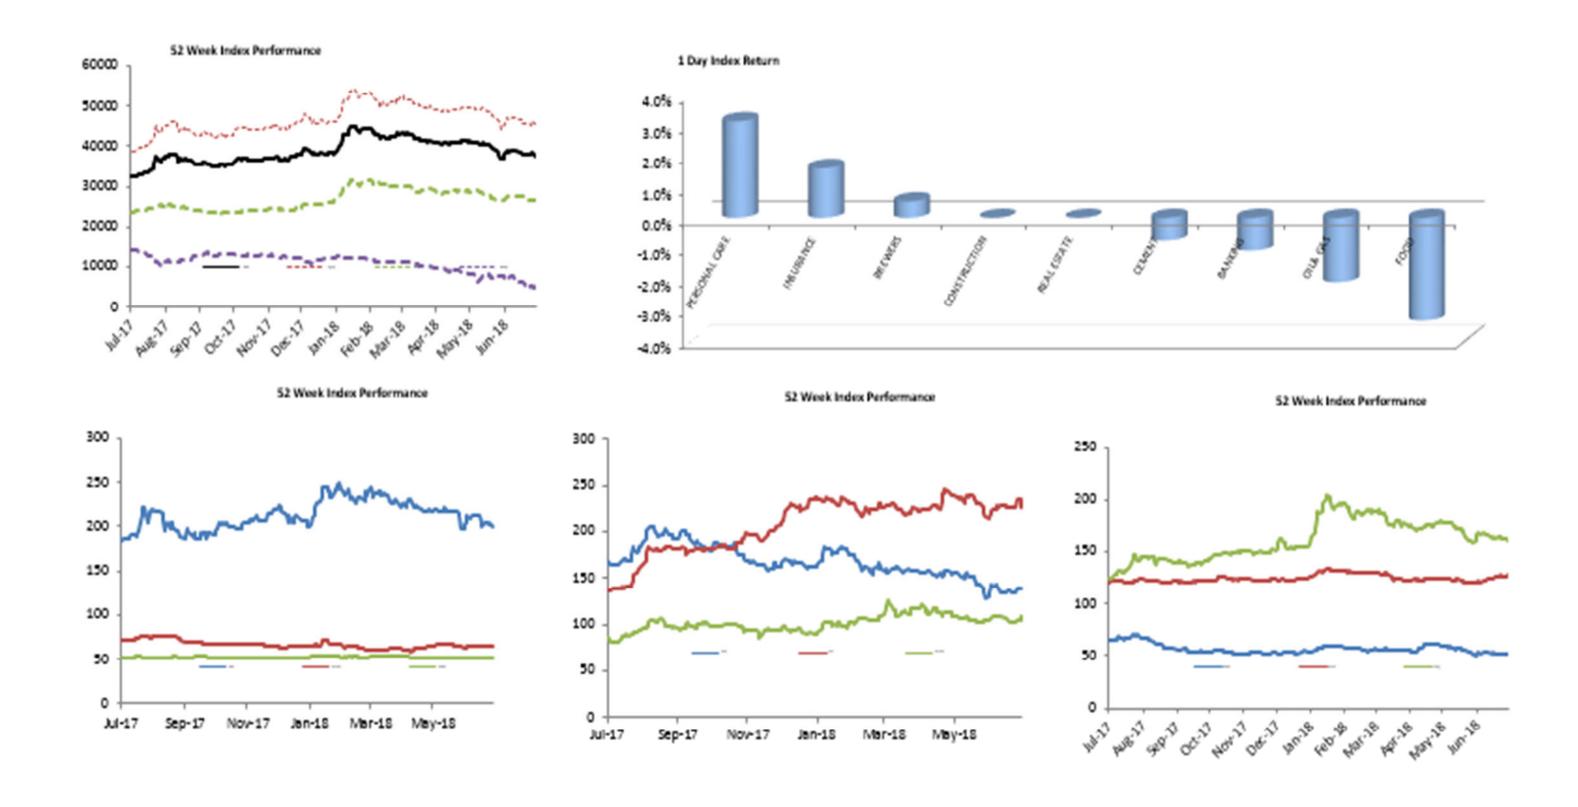

| Index Performance          |              |        |         |         |            |            |         |            |           |
|----------------------------|--------------|--------|---------|---------|------------|------------|---------|------------|-----------|
|                            |              |        |         |         |            |            |         | 52 Wk      |           |
|                            |              | 1 Wk   | 3 Month | 6 Month |            |            | 52 Wk   | Volatility | 52 Wk Max |
| ARM Sector Indices         | 1 Day Return | Return | Return  | Return  | QTD Return | YTD Return | Return  | (SD)       | Drawdown  |
| BANKING                    | -1.07%       | -2.06% | -8.89%  | 1.62%   | -1.86%     | 2.98%      | 29.18%  | 1.25%      | -3.64%    |
| BREWERS                    | 0.53%        | 2.90%  | -12.24% | -14.28% | -0.03%     | -14.13%    | -18.05% | 1.60%      | -5.16%    |
| CEMENT                     | -0.74%       | -2.90% | -10.86% | -0.70%  | -2.72%     | -3.22%     | 8.32%   | 1.88%      | -6.72%    |
| PERSONAL CARE              | 3.12%        | 6.14%  | -8.71%  | 20.00%  | 3.12%      | 19.12%     | 20.34%  | 1.91%      | -5.75%    |
| CONSTRUCTION               | 0.00%        | 1.25%  | 5.06%   | 0.11%   | 1.25%      | 0.11%      | -11.46% | 1.18%      | -3.42%    |
| FOOD                       | -3.33%       | 0.02%  | 1.40%   | -4.67%  | -3.28%     | -3.14%     | 64.13%  | 1.26%      | -3.81%    |
| INSURANCE                  | 1.60%        | 0.74%  | 4.82%   | 2.63%   | 1.57%      | 4.01%      | 5.85%   | 0.58%      | -1.63%    |
| OIL& GAS                   | -2.09%       | -0.90% | -7.66%  | -3.29%  | -1.27%     | -5.68%     | -20.61% | 1.25%      | -3.82%    |
| REAL ESTATE                | 0.00%        | -0.28% | -3.16%  | -2.95%  | 0.00%      | -2.60%     | -2.63%  | 0.18%      | -0.60%    |
| ARM Capitalisation Indices |              |        |         |         |            |            |         |            |           |
| Large Cap (Top 10%)        | -0.97%       | -1.22% | -7.83%  | -1.49%  | -1.96%     | -1.91%     | 16.89%  | 1.06%      | -3.68%    |
| Mid Cap (Mid 30%)          | -0.61%       | -1.09% | -8.27%  | 0.32%   | -0.93%     | 2.14%      | 10.04%  | 0.76%      | -2.49%    |
| Small Cap (Bottom 60%)     | 1.68%        | 6.28%  | -48.12% | -58.42% | 0.76%      | -58.01%    | -63.28% | 3.25%      | -18.59%   |